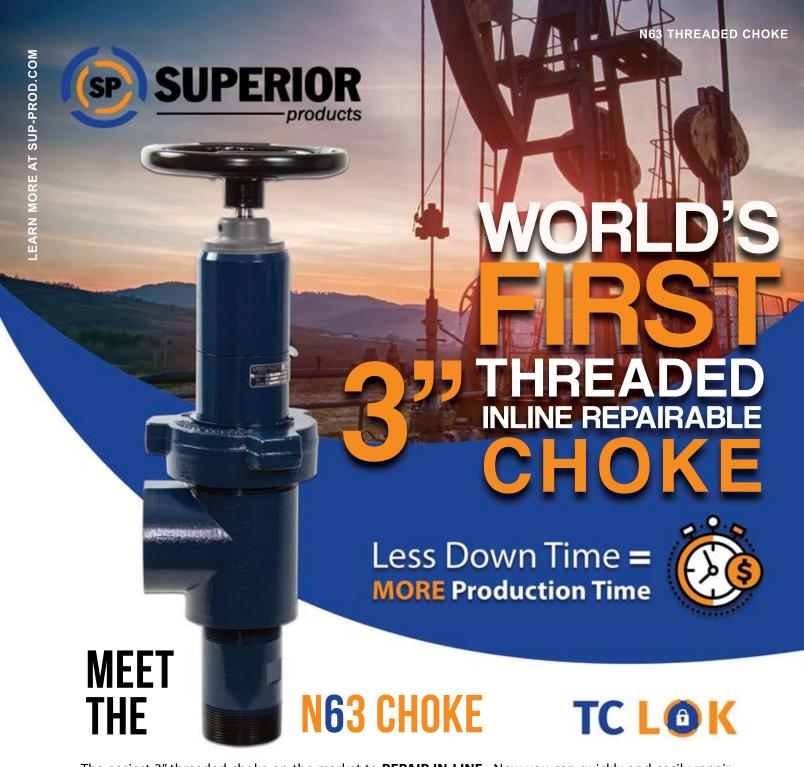

The easiest 3" threaded choke on the market to **REPAIR IN-LINE**. Now you can quickly and easily repair your 3" threaded choke in the field just like you can with your traditional 2" N60. TC LOK is Superior's exclusive design for attaching Tungsten Carbide noses to choke stems, up to 7x's stronger than traditional brazing. Don't forget you will need a new choke wrench to change out the seat.