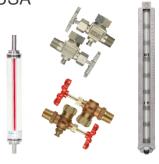

#### **LEVEL INDICATION**

Gauge Valves, ESGs, Gauge Glass, Transparent Acrylic Tubes, Glass Guards, & Drum Gauges **VIEW PRODUCTS** 