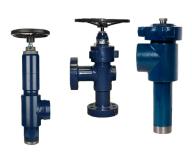

# **BLEED RINGS**

At **SUPERIOR** we take the extra steps to ensure our bleed rings meet our customers' needs. From custom sizes to MTR traceability, and Made in the USA!

- We stock sizes from 1/2" up to 12" 150s
  - Stocked in 1/2" and 3/4" NPT taps.
- Every bleed ring is shipped with its own MTR copy.
- All of the Superior Bleed Rings are made from either Carbon Steel or 316 Stainless Steel.

\*\*\***RTJ** bleed rings available upon request\*\*\*

Contact your local representative or call us in Junction City for your bleed ring needs!



CALL (888) 634-4717
TODAY 2106 Old Hlghway 40, Junction City, KS 66441







# CALL (888) 634-4717 TODAY 2106 Old Hlghway 40, Junction City, KS 66441

# ALL PRODUCTS

MADE AND ASSEMBLED IN THE USA



### **CHOKES**

Threaded, Flanged, Positive and Adjustable

**VIEW PRODUCTS** 



#### **LEVEL INDICATION**

Gauge Valves, ESGs, Gauge Glass, Transparent Acrylic Tubes, Glass Guards, & Drum Gauges **VIEW PRODUCTS** 



# **CHEMICAL INJECTION**

Diaphragm Pumps, Beam Pumps, Atomizers, and Coupon Holders

**VIEW PRODUCTS** 



## **BPRs**

Tee-Style, Hammer Union Style, In-line Available in 2" - 3"

**VIEW PRODUCTS** 



# **LEVEL CONTROLLERS**

Available in 2"Threaded, 4" Grooved and Flanged, 8"Trunnion

**VIEW PRODUCTS** 







## **OTHER PRODUCTS**

Bleed Rings, Bird Cages, Closures, Pig Signals and Ball Checks

**VIEW PRODUCTS** 



#### **ISO CERTIFIED**

Superior Products maintains our ISO Certification since 2014. Proof that Superior Products provides customers with a consistent, h