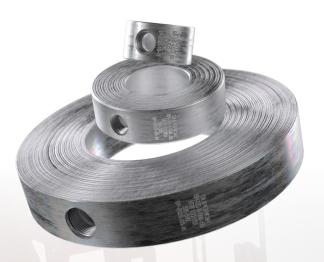

# **BLEED RINGS**

At **SUPERIOR** we take the extra steps to ensure our bleed rings meet our customers' needs. From custom sizes to MTR traceability, and Made in the USA!

- We stock sizes from 1/2" up to 12" 150s
  - Stocked in 1/2" and 3/4" NPT taps.
- Every bleed ring is shipped with its own MTR copy.
- All of the Superior Bleed Rings are made from either Carbon Steel or 316 Stainless Steel.

\*\*\***RTJ** bleed rings available upon request\*\*\*

Contact your local representative or call us in Junction City for your bleed ring needs!

CALL (888) 634-4717
TODAY 2106 Old Hlghway 40, Junction City, KS 66441

## **OTHER PRODUCTS**

Bleed Rings, Bird Cages, Closures, Pig Signals and Ball Checks

**VIEW PRODUCTS** 