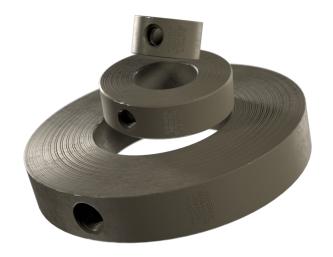

# **BLEED RINGS**

At **SUPERIOR** we take the extra steps to ensure our bleed rings meet our customers' needs. From custom sizes to MTR traceability, and Made in the USA!

- We stock sizes from 1/2" up to 12" 150s
  - Stocked in 1/2" and 3/4" NPT taps.
- Every bleed ring is shipped with its own MTR copy.
- All of the Superior Bleed Rings are made from either Carbon Steel or 316 Stainless Steel.

\*\*\***RTJ** bleed rings available upon request\*\*\*

Contact your local representative or call us in Junction City for your bleed ring needs!

CALL (888) 634-4717
TODAY 2106 Old Hlghway 40, Junction City, KS 66441

## **OTHER PRODUCTS**

Bleed Rings, Bird Cages, Closures, Pig Signals and Ball Checks

**VIEW PRODUCTS** 