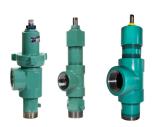

## **BPRs**

Tee-Style, Hammer Union Style, In-line Available in 2" - 3"

**VIEW PRODUCTS** 