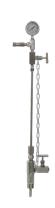

# **LEVEL CONTROLLERS**

Available in 2"Threaded, 4" Grooved and Flanged, 8"Trunnion

**VIEW PRODUCTS** 